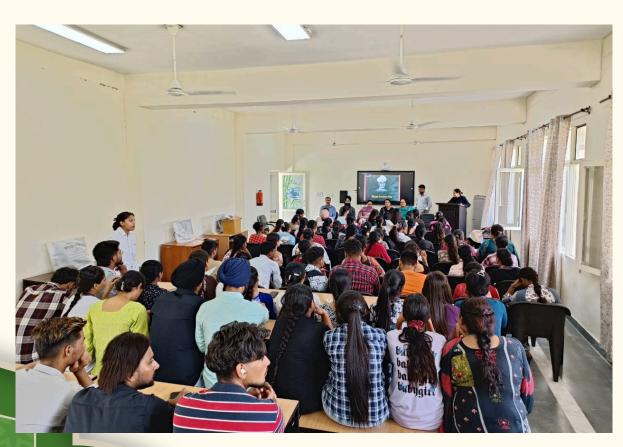

Prof. Paramjeet Kaur (Commerce), and Prof. Harinderjit Singh (Punjabi). The celebration featured a diverse array of student performances, including dance, singing, and speeches, showcasing their appreciation and respect for their teachers.
The program began with a heartfelt speech by a student representative, who highlighted the significant impact teachers have had on their personal and academic growth. This was followed by a series of performances that captivated the audience. Students delivered a series of energetic dances, soulful songs, and eloquent speeches that reflected their gratitude and admiration for the faculty's relentless support and

## guidance.

All teachers were visibly moved by the students' heartfelt expressions and performances. The teachers also took the opportunity to share their experiences and reflections, emphasizing the joy they derive from their teaching careers and the meaningful connections they forge with students.

The event concluded with a warm vote of thanks from the organizing committee, expressing appreciation for the faculty's unwavering dedication and the students' thoughtful contributions. Overall, the Teacher's Day celebration at SDS Government College Jadla was a memorable occasion, effectively bridging the gap between students and teachers, and reinforcing the ultimate value of education and mentorship in shaping future generations.