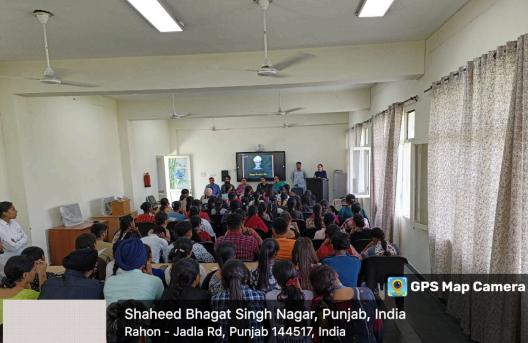

## **REPORT ON TEACHERS' DAY**

On September 5th, SDS Government College Jadla (SBS Nagar) hosted a vibrant Teacher's Day celebration, honoring the dedicated faculty of the institution. The event was graced by the entire teaching staff, including Prof. Priya Bawa (Physical Education), Prof. Baljit Kaur (Public Administration), Prof. Neha Rani (Economics),Prof. Sonia ( Political Science)

Prof. Paramjeet Kaur (Commerce), and Prof. Harinderjit Singh (Punjabi). The celebration featured a diverse array of student performances, including dance, singing, and speeches, showcasing their appreciation and respect for their teachers.
The program began with a heartfelt speech by a student representative, who highlighted the significant impact teachers have had on their personal and academic growth. This was followed by a series of performances that captivated the audience. Students delivered a series of energetic dances, soulful songs, and eloquent speeches that reflected their gratitude and admiration for the faculty's relentless support and