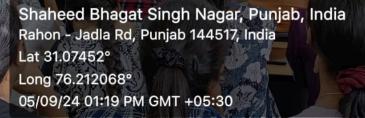

## **REPORT ON TEACHERS' DAY**

On September 5th, SDS Government College Jadla (SBS Nagar) hosted a vibrant Teacher's Day celebration, honoring the dedicated faculty of the institution. The event was graced by the entire teaching staff, including Prof. Priya Bawa (Physical Education), Prof. Baljit Kaur (Public Administration), Prof. Neha Rani (Economics),Prof. Sonia ( Political Science)

Prof. Paramjeet Kaur (Commerce), and Prof. Harinderjit Singh (Punjabi). The celebration featured a diverse array of student performances, including dance, singing, and speeches, showcasing their appreciation and respect for their teachers.
The program began with a heartfelt speech by a student representative, who highlighted the significant impact teachers have had on their personal and academic growth. This was followed by a series of performances that captivated the audience. Students delivered a series of energetic dances, soulful songs, and eloquent speeches that reflected their gratitude and admiration for the faculty's relentless support and

## guidance.

All teachers were visibly moved by the students' heartfelt expressions and performances. The teachers also took the opportunity to share their experiences and reflections, emphasizing the joy they derive from their teaching careers and the meaningful connections they forge with students.