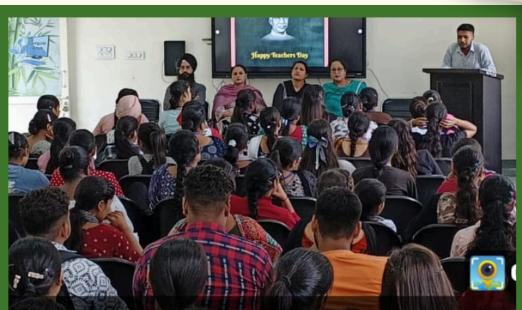

## **REPORT ON TEACHERS' DAY**

On September 5th, SDS Government College Jadla (SBS Nagar) hosted a vibrant Teacher's Day celebration, honoring the dedicated faculty of the institution. The event was graced by the entire teaching staff, including Prof. Priya Bawa (Physical Education), Prof. Baljit Kaur (Public Administration), Prof. Neha Rani (Economics),Prof. Sonia ( Political Science)

Prof. Paramjeet Kaur (Commerce), and Prof. Harinderjit Singh (Punjabi). The celebration featured a diverse array of student performances, including dance, singing, and speeches, showcasing their appreciation and respect for their teachers.
The program began with a heartfelt speech by a student representative, who highlighted the significant impact teachers have had on their personal and academic growth. This was followed by a series of performances that captivated the audience. Students delivered a series of energetic dances, soulful songs, and eloquent speeches that reflected their gratitude and admiration for the faculty's relentless support and

## guidance.

All teachers were visibly moved by the students' heartfelt expressions and performances. The teachers also took the opportunity to share their experiences and reflections, emphasizing the joy they derive from their teaching careers and the meaningful connections they forge with students.