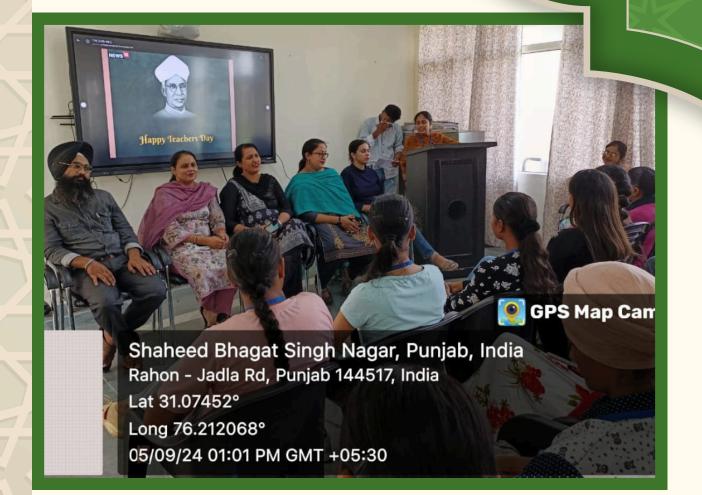

## **REPORT ON TEACHERS' DAY**

On September 5th, SDS Government College Jadla (SBS Nagar) hosted a vibrant Teacher's Day celebration, honoring the dedicated faculty of the institution. The event was graced by the entire teaching staff, including Prof. Priya Bawa (Physical Education), Prof. Baljit Kaur (Public Administration), Prof. Neha Rani (Economics),Prof. Sonia ( Political Science)

Prof. Paramjeet Kaur (Commerce), and Prof. Harinderjit Singh (Punjabi). The celebration featured a diverse array of student performances, including dance, singing, and speeches, showcasing their appreciation and respect for their teachers.
The program began with a heartfelt speech by a student representative, who highlighted the significant impact teachers have had on their personal and academic growth. This was followed by a series of performances that captivated the audience. Students delivered a series of energetic dances, soulful songs, and eloquent speeches that reflected their gratitude and admiration for the faculty's relentless support and

## guidance.

All teachers were visibly moved by the students' heartfelt expressions and performances. The teachers also took the opportunity to share their experiences and reflections, emphasizing the joy they derive from their teaching careers and the meaningful connections they forge with students.