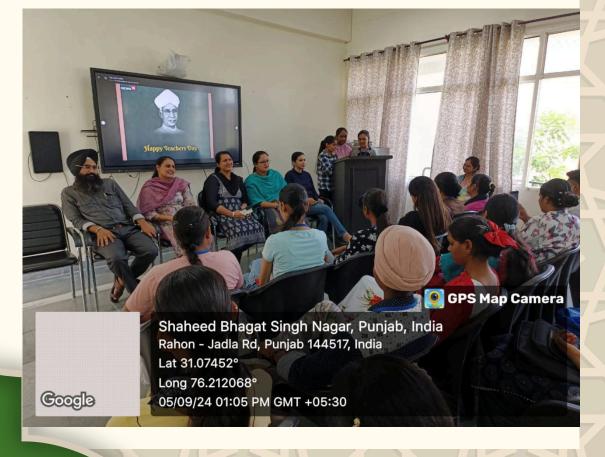

## **REPORT ON TEACHERS' DAY**

On September 5th, SDS Government College Jadla (SBS Nagar) hosted a vibrant Teacher's Day celebration, honoring the dedicated faculty of the institution. The event was graced by the entire teaching staff, including Prof. Priya Bawa (Physical Education), Prof. Baljit Kaur (Public Administration), Prof. Neha Rani (Economics),Prof. Sonia ( Political Science)

Prof. Paramjeet Kaur (Commerce), and Prof. Harinderjit Singh (Punjabi). The celebration featured a diverse array of student performances, including dance, singing, and speeches, showcasing their appreciation and respect for their teachers.
The program began with a heartfelt speech by a student representative, who highlighted the significant impact teachers have had on their personal and academic growth. This was followed by a series of performances that captivated the audience. Students delivered a series of energetic dances, soulful songs, and eloquent speeches that reflected their gratitude and admiration for the faculty's relentless support and

## guidance.

All teachers were visibly moved by the students' heartfelt expressions and performances. The teachers also took the opportunity to share their experiences and reflections, emphasizing the joy they derive from their teaching careers and the meaningful connections they forge with students.